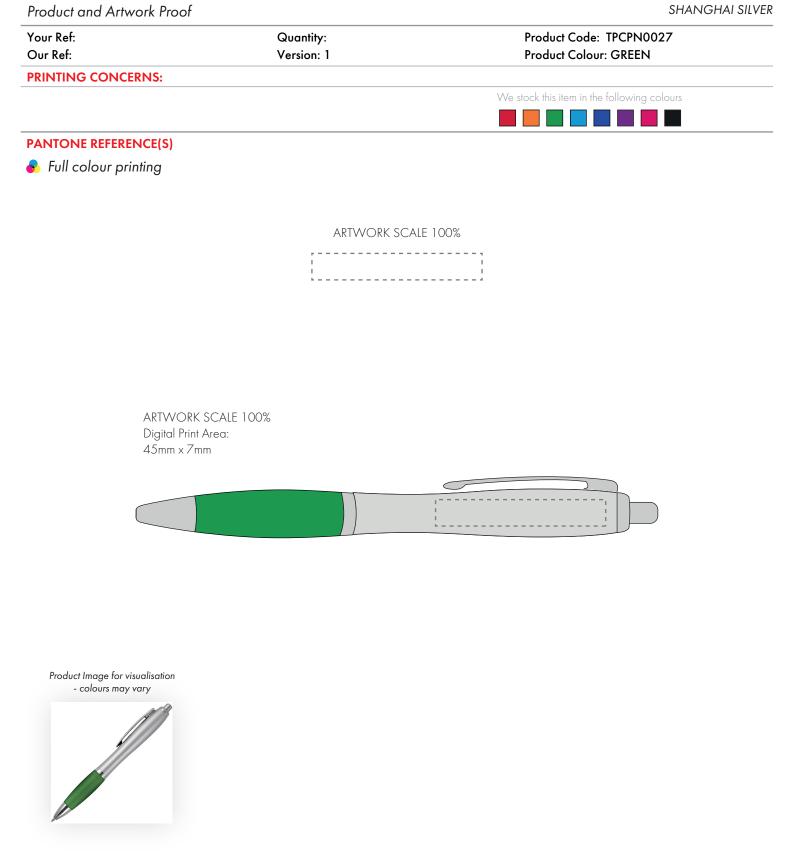

The dashed line is to demonstrate print area and will not appear on your printed item

- 1. Your order will not go in to print and production time cannot be confirmed, unless artwork has been approved via the online system.
- 2. Once printed, artwork cannot be amended, mistakes must be rectified at visual stage.
- 3. Claims for faulty goods will be honoured, only if the goods are returned to us. We will not issue credits/refunds for items that have been distributed. Please ensure that goods are satisfactory before distribution